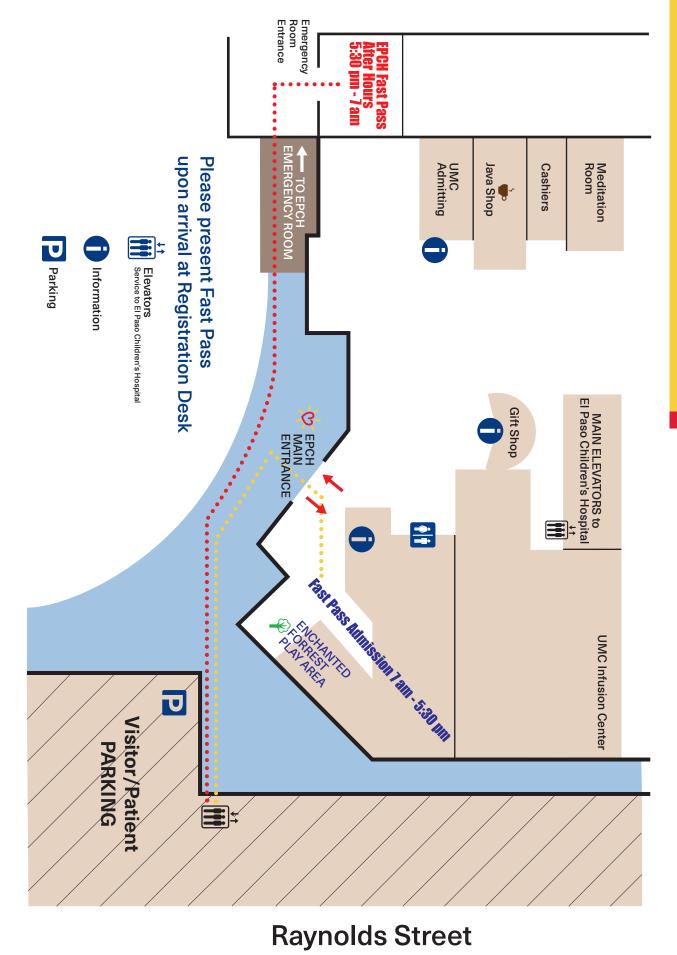

Call AOD at 915.474.8974 for MD: MD consultation.

FAX THIS FORM and demographics to 915.242.8481.

|                                                                                                                                                                                                                              | DATE://                   |
|------------------------------------------------------------------------------------------------------------------------------------------------------------------------------------------------------------------------------|---------------------------|
| PATIENT NAME: Gender                                                                                                                                                                                                         | CONTACT PHONE #           |
| REFERRING CLINIC & PROVIDER NAME:                                                                                                                                                                                            |                           |
| REFERRING CONTACT & PHONE #:                                                                                                                                                                                                 |                           |
| REFERRING CLINIC FAX:                                                                                                                                                                                                        |                           |
| ADMITTING DIAGNOSIS:                                                                                                                                                                                                         |                           |
|                                                                                                                                                                                                                              |                           |
| Isolation Precautions                                                                                                                                                                                                        |                           |
| REFERRING PROVIDER SIGNATURE:                                                                                                                                                                                                |                           |
| EPCH ADMITTING PHYSICIANS NAME                                                                                                                                                                                               |                           |
| SELF HOSPITALIST                                                                                                                                                                                                             | OTHER                     |
|                                                                                                                                                                                                                              |                           |
| Provide your patient this form and instruct them to present it to EPCH Main Admissions, (located across the Enchanted Forest) from 7 am - 5:30 pm, or if they arrive after hours they should hand this form to the registrar |                           |
| at the El Paso Children's Hospital ED between 5:30 pm - 7 am.                                                                                                                                                                |                           |
|                                                                                                                                                                                                                              |                           |
| For Hospital Use Only                                                                                                                                                                                                        |                           |
| STATUS OF ADMISSION                                                                                                                                                                                                          | FIN #:                    |
| Office representative notified of admission status                                                                                                                                                                           | Time bed ready            |
| Patient admitted to Room #:                                                                                                                                                                                                  | Admission Support Staff:: |